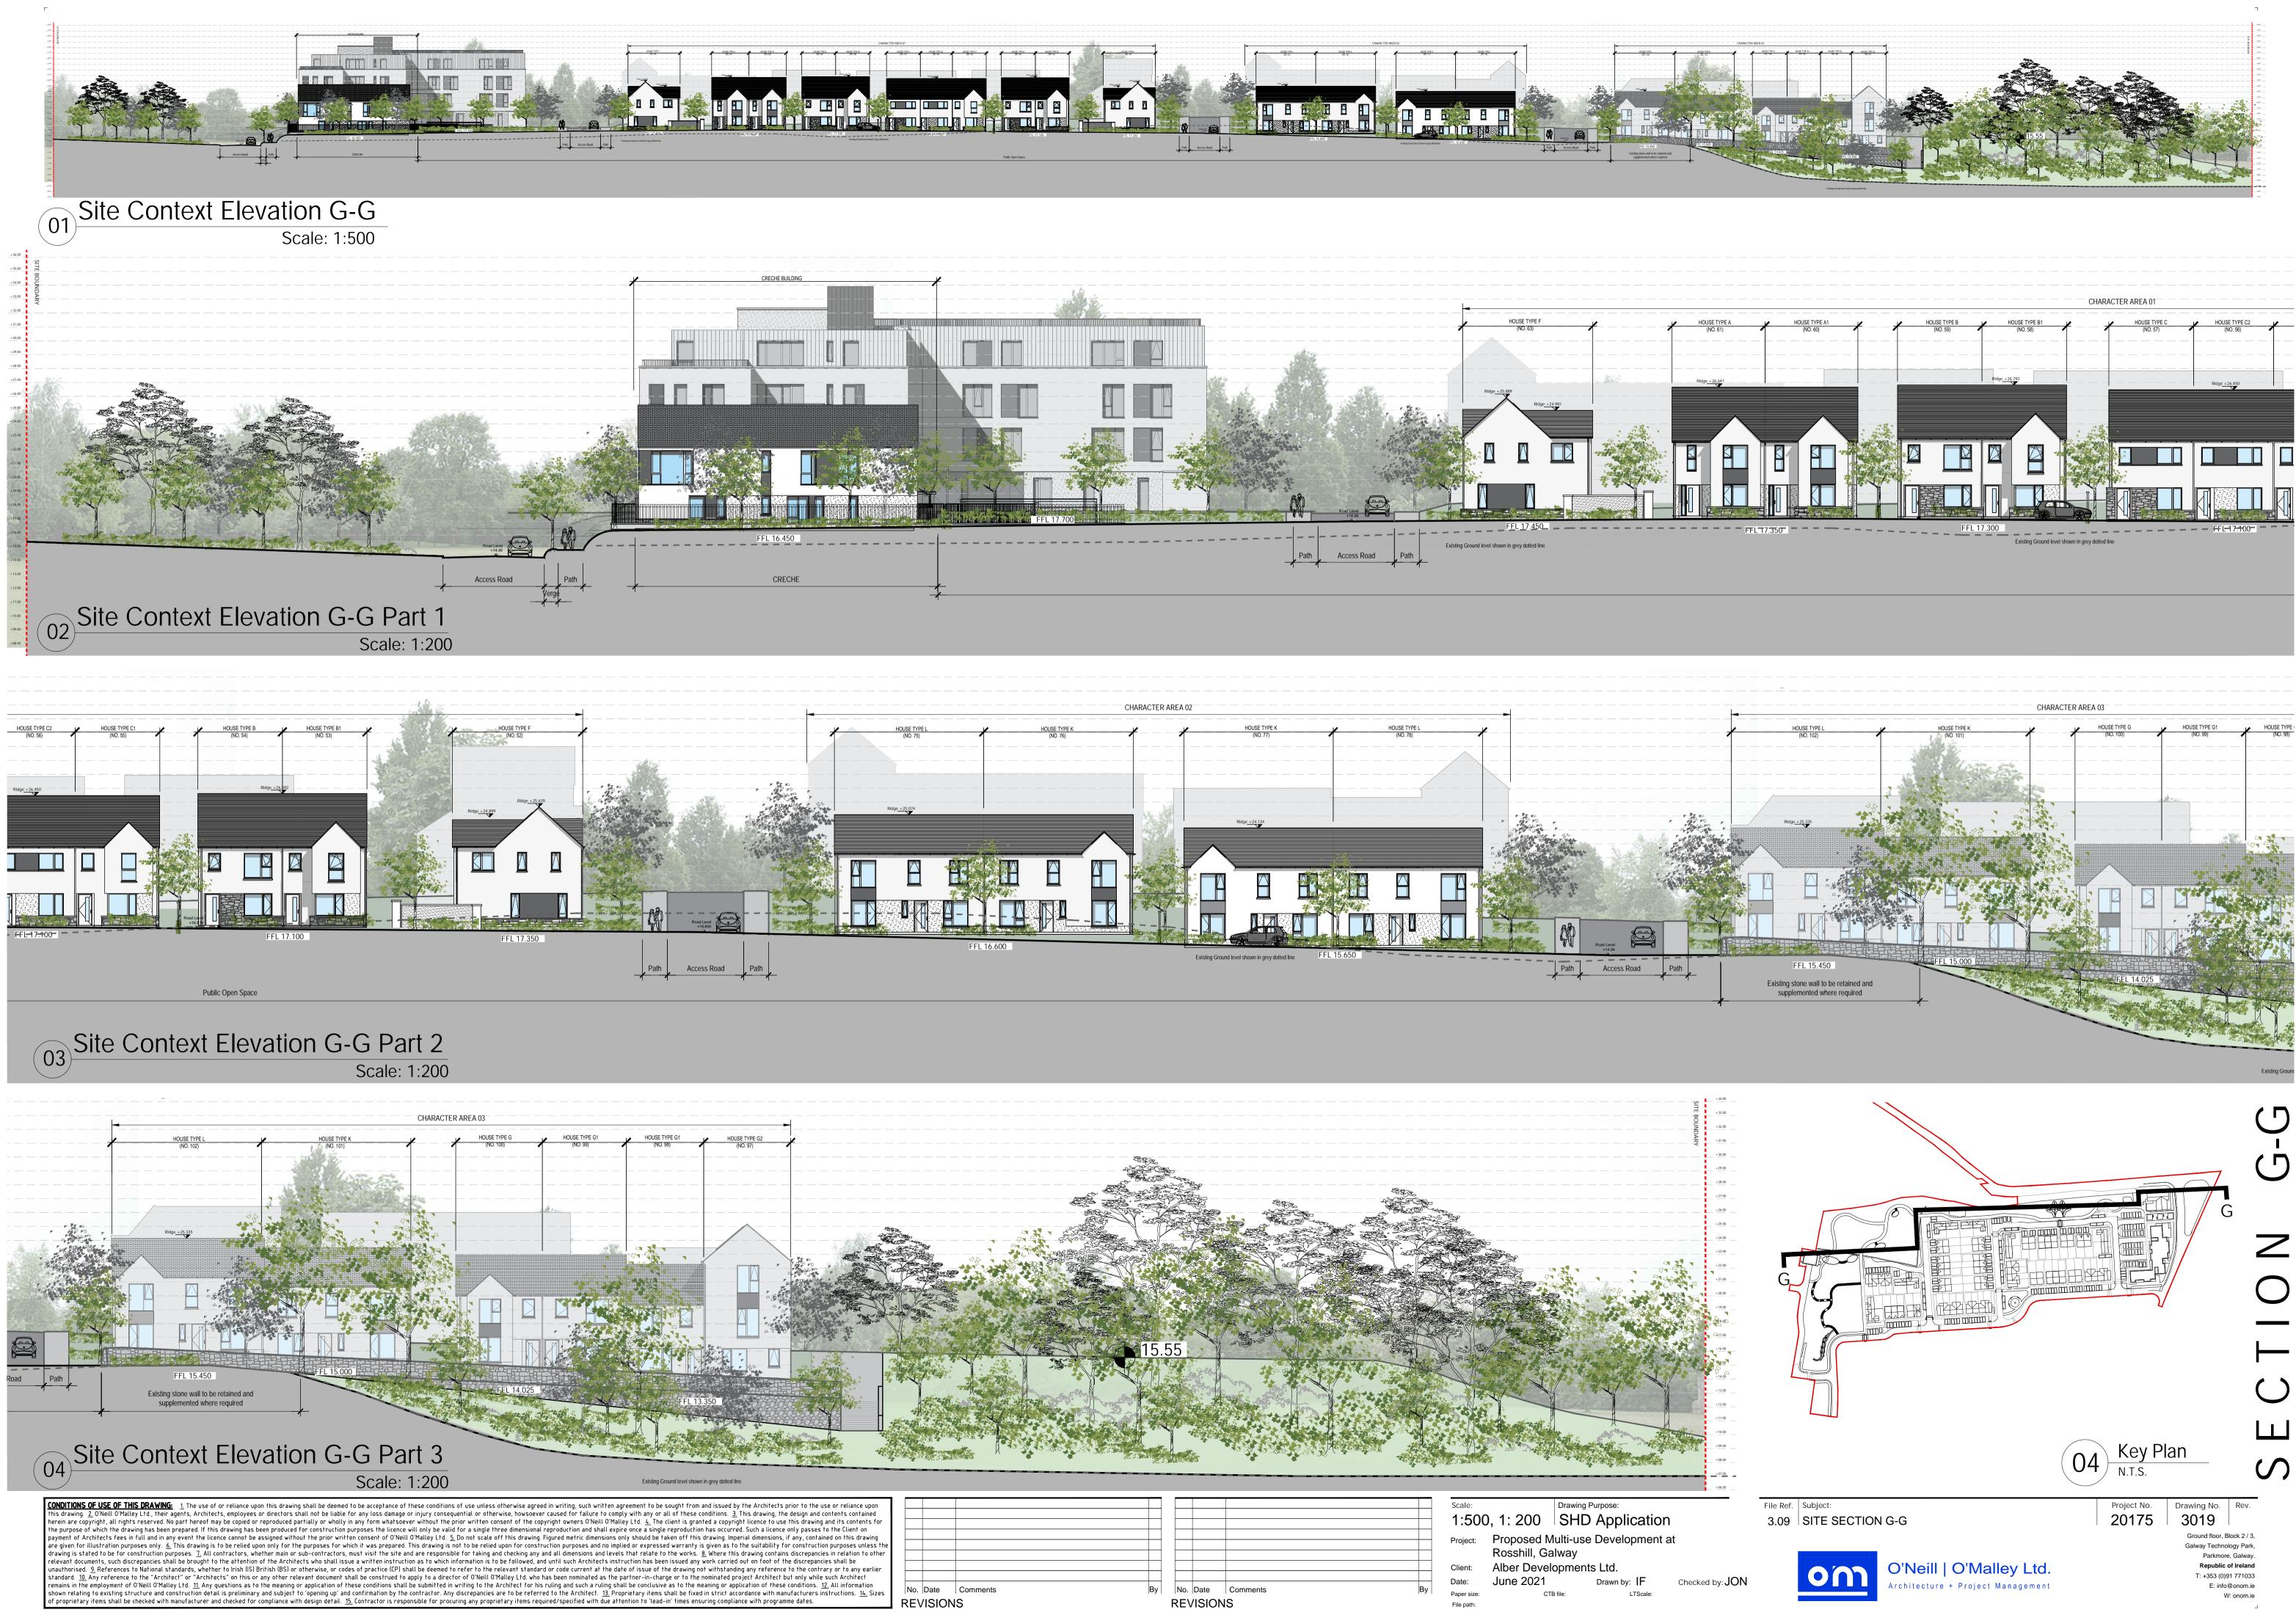

| Scale:     |                            | Drawing Purpose:              |       |
|------------|----------------------------|-------------------------------|-------|
| 1:500      | ), 1: 200                  | SHD Applicati                 | on    |
| Project:   | Proposed N<br>Rosshill, Ga | /lulti-use Developme<br>alway | nt at |
| Client:    | Alber Deve                 | lopments Ltd.                 |       |
| Date:      | June 2021                  | Drawn by: IF                  | Che   |
| aper size: | CT                         | TB file: LTScale:             |       |
| File path: |                            |                               |       |